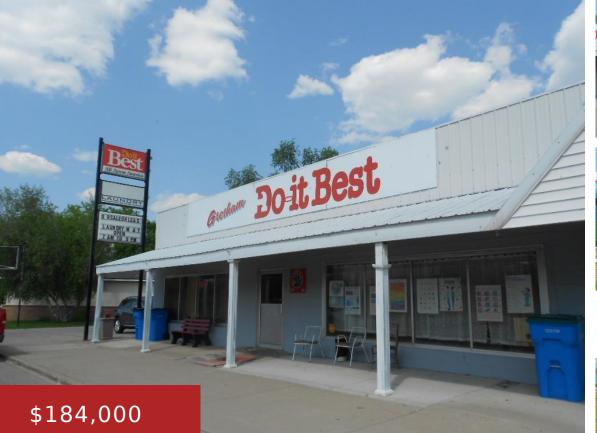

#### 1220 MAIN STREET, GRESHAM, WI, 54128

https://www.adashunjones.com

1220 MAIN Street, GRESHAM, WI, 54128

Investment opportunity! Popular laundromat in downtown Gresham is frequented by locals and vacationers from nearby camping and cottages. Super clean and well maintained includes 15 washers, 2 commercial size washers and 12 dryers plus all vending machines. Adjacent retail space currently occupied by food pantry has potential to be divided and used for multiple businesses....

#### **Features**

GarageYN: No FireplaceYN: No PoolPrivateYN: No Features: Display Window, Inside Storage, Outbuildings, Pole Sign Inclusions: 7 front load washers, 8 top load washers (4 new 2024), 2 large size commercial washers (1 new 2023), 12 dryers, vending machines.