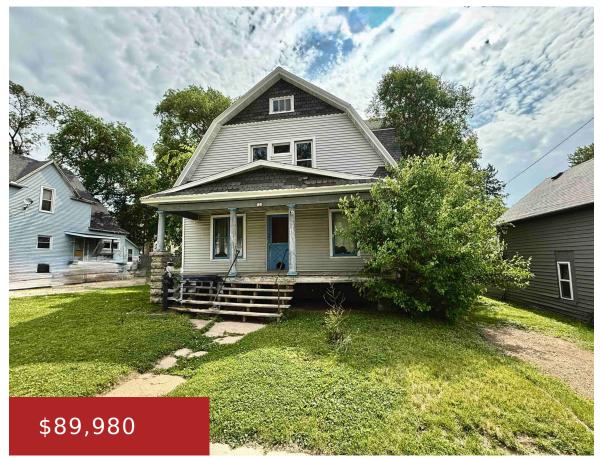

## 122 LEFFERT STREET, BERLIN, WI, 54923

https://www.adashunjones.com

Spacious fixer upper close to downtown Berlin. This two story home is in need of a rehab and is waiting for you to bring it back to its potential. Size in character alone will make you want to take the project up. Original hardwood floors and woodwork throughout the main floor. Built-in cabinets, French doors...

# **Building Details**

NewConstructionYN: No ArchitecturalStyle: Farmhouse

**Heating:** Forced Air, Window Unit(s) **Basement:** Full

**Exterior material:** Aluminum Siding, Shake Siding **Parking:** Detached