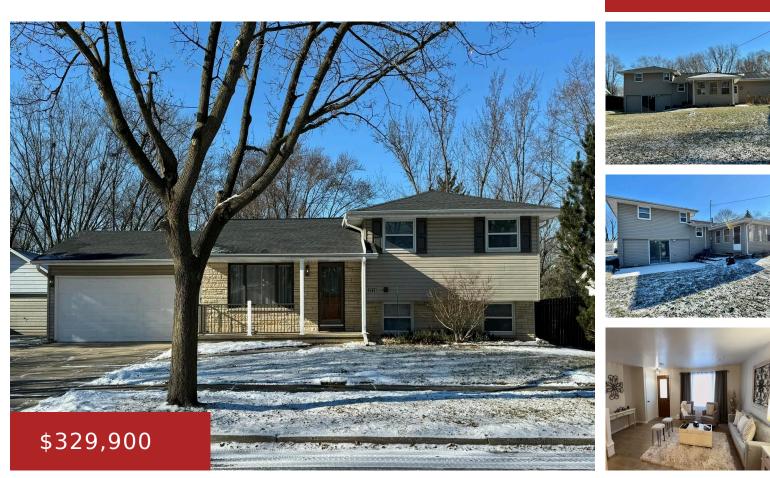

### 1218 DRIFTWOOD DRIVE, DE PERE, WI, 54115

https://www.adashunjones.com

1218 DRIFTWOOD Drive, De Pere, WI, 54115

Wow! Looking for a nicely remodeled home in West De Pere? You found it. Spacious, quad level, open concept 4 bedrooms 2 full baths, 2 car attached garage. Walk out lower level to concrete patio, enclosed 3 season room overlooking beautiful deep yard. First floor laundry, hot water heat with C/A, large storage shed. Updated...

### Features

| GarageYN: No                           | AttachedGarageYN: No                                                                           |  |
|----------------------------------------|------------------------------------------------------------------------------------------------|--|
| FireplaceYN: No                        | PoolPrivateYN: No                                                                              |  |
| ExteriorFeatures: Patio, Storage Shed  | Features: None                                                                                 |  |
| Above Grade Finished Area, sq ft: 1112 | Below Grade Finished Area, sq ft: 520                                                          |  |
| <b>Tax Amount:</b> 3978                | <b>Inclusions:</b> range, refrigerator, dishwasher, washer, dryer. All in "AS - IS" condition. |  |

#### Heating: Central A/C

Exterior material: Patio,Stone,Storage Shed,Vinyl