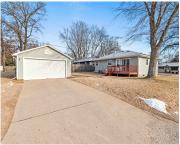

#### Features

| GarageYN: No                              | AttachedGarageYN: No                                                     |
|-------------------------------------------|--------------------------------------------------------------------------|
| FireplaceYN: No                           | PoolPrivateYN: No                                                        |
| Lot Features: Corner Lot                  | Features: Cable Available,Hi-Speed Internet<br>Availbl,None,Utility Room |
| Above Grade Finished Area, sq<br>ft: 1068 | Below Grade Finished Area, sq ft: 524                                    |
| <b>Tax Amount:</b> 2399.42                | Inclusions: Oven/range, washer, dryer, refrigerator                      |

# **Building Details**

| NewConstructionYN: No            | ArchitecturalStyle: Ranch                                                   |
|----------------------------------|-----------------------------------------------------------------------------|
| Heating: Central A/C, Forced Air | <b>Basement:</b> Full,Partial Fin. Contiguous,Shower Stall Only,Toilet Only |
| Exterior material: Vinyl         | Parking: Detached                                                           |