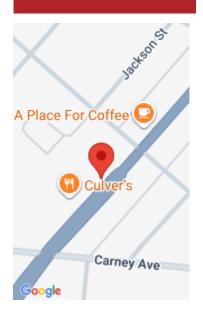

## 1217 MARINETTE AVENUE, MARINETTE, WI, 54143

https://www.adashunjones.com

High Traffic Commercial Site. Zoned B-1 Local Shopping. 173' of road frontage x 233' depth. Traffic light location. Culvers restaurant adjacent to parcel for possible cross easement access for business synergy. Corporate officer of owner of record is related to listing agent. Property consists of both 1215 & 1217 Marinette Ave.