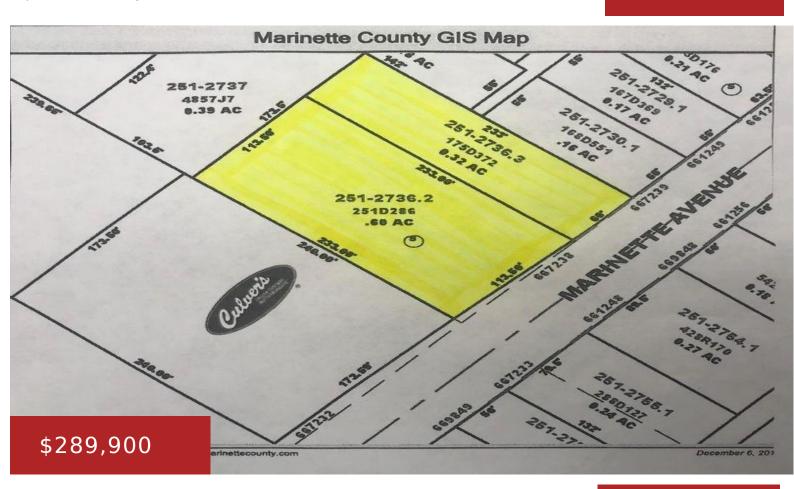

## 1217 MARINETTE AVENUE, MARINETTE, WI, 54143

https://www.adashunjones.com

High Traffic Commercial Site. Zoned B-1 Local Shopping. 173' of road frontage x 233' depth. Traffic light location. Culvers restaurant adjacent to parcel for possible cross easement access for business synergy. Corporate officer of owner of record is related to listing agent. Property consists of both 1215 & 1217 Marinette Ave.