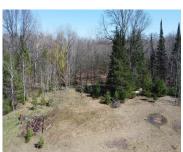

### **12161 BRANCH ROAD, SURING, WI, 54174**

https://www.adashunjones.com

12161 BRANCH Road, SURING, WI, 54174

Three parcels. Fantastic for hunting, build, or just relax. Perked for conventional septic. Just feet away from UTV trails. Adjacent to public land and just a mile or two from the Oconto River for fishing or kayaking. Trails throughout the property wide enough for 4-wheelers and snowmobiles.