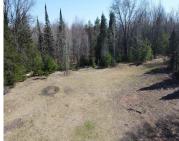

### **12161 BRANCH ROAD, SURING, WI, 54174**

https://www.adashunjones.com

12161 BRANCH Road, SURING, WI, 54174

Three parcels. Fantastic for hunting, build, or just relax. Perked for conventional septic. Just feet away from UTV trails. Adjacent to public land and just a mile or two from the Oconto River for fishing or kayaking. Trails throughout the property wide enough for 4-wheelers and snowmobiles.