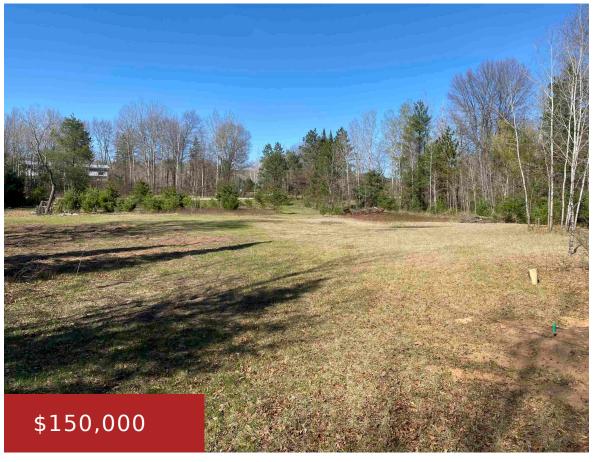

### **12161 BRANCH ROAD, SURING, WI, 54174**

https://www.adashunjones.com

12161 BRANCH Road, SURING, WI, 54174

Three parcels. Fantastic for hunting, build, or just relax. Perked for conventional septic. Just feet away from UTV trails. Adjacent to public land and just a mile or two from the Oconto River for fishing or kayaking. Trails throughout the property wide enough for 4-wheelers and snowmobiles.