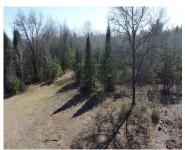

### **12161 BRANCH ROAD, SURING, WI, 54174**

https://www.adashunjones.com

12161 BRANCH Road, SURING, WI, 54174

Three parcels. Fantastic for hunting, build, or just relax. Perked for conventional septic. Just feet away from UTV trails. Adjacent to public land and just a mile or two from the Oconto River for fishing or kayaking. Trails throughout the property wide enough for 4-wheelers and snowmobiles.