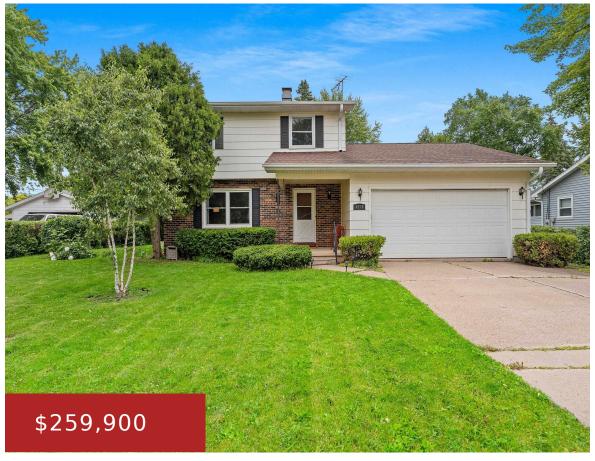

# 1213 MEADOWVIEW DRIVE, MENASHA, WI, 54952-2134

https://www.adashunjones.com

1213 MEADOWVIEW Drive, MENASHA, WI, 54952-2134

Beautiful two story colonial in Menasha. Kept in the same family for generations and waiting for your finishing touches to make it home! This home features 3 bedrooms on the second floor with professionally refinished hardwood floors throughout the second level. First floor features spacious kitchen with professionally refinished cabinets, breakfast bar and newer stainless...

## **Building Details**

NewConstructionYN: No ArchitecturalStyle: Colonial

**Heating:** Forced Air **Basement:** Full

**Exterior material:** Brick, Shake Siding **Parking:** Attached, Garage Door Opener