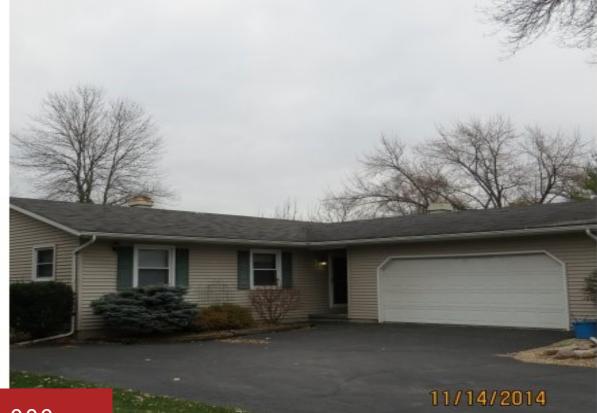

#### **1210 PARK AVE, NEENAH, WI, 54956**

https://www.adashunjones.com

### \$133,000

Charming 3 bed room 2 bath ranch style house with hardwood floors. 1,445 sq ft main living area with a finished 800 sq ft basement. Two fireplaces on main level. Large deck off back of house is great for relaxing and entertaining. All appliances are included.

# **Building Details**

NewConstructionYN: No Basement: Full,Partially Finished Parking: Attached,Garage Door Opener ArchitecturalStyle: Ranch Exterior material: Vinyl Siding