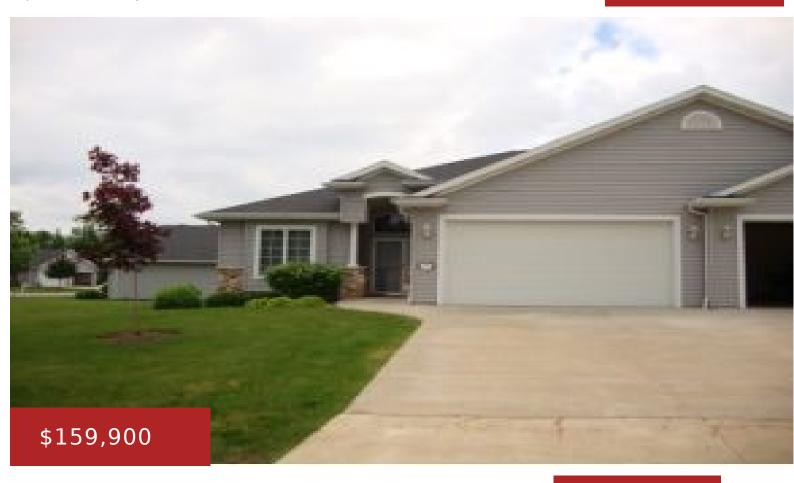

#### 121 REGENT PL, NEENAH, WI, 54956

https://www.adashunjones.com

Looking for Condo living? Vinyl sided 2 bedroom featuring tray ceilings, master bathroom, spacious family room, lots of storage and a full basement. Also has first floor laundry and 2 car attached garage.

- 2 beds
- 2 baths
- Residential
- Condo,Condominium
- Closed
- 1603 sq ft