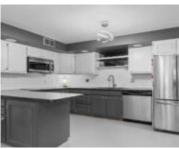

**Features:** Gas,One **Above Grade Finished Area, sq ft:** 1716

**Tax Amount:** 2461 **Inclusions:** stove top, convectional microwave oven,

dishwasher, refrigerator

**Exclusions:** seller's personal property