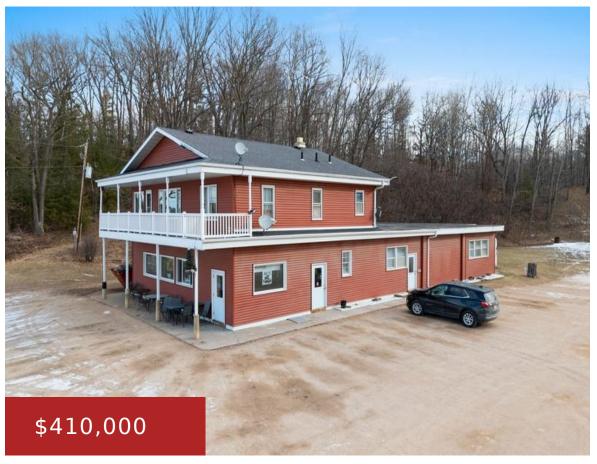

### 12058 STATE HWY 32, SURING, WI, 54174-9780

https://www.adashunjones.com

12058 STATE HWY 32, Suring, WI, 54174-9780

TURN KEY BUSINESS! Successful Bar and Restaurant with 200+/- ft. of frontage on Anderson Lake, across the road. Front Bar seats 30 and has 2 fryers and a large grill for bar service. Back Bar seats an additional 20 and 100 in the dining room for Banquets, Friday Fish. Large work kitchen with walk in...

- Commercial Sale
- COMMERCIAL,Real Estate
- Active
- 5090 sq ft