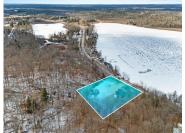

### 12058 STATE HWY 32, SURING, WI, 54174-9780

https://www.adashunjones.com

12058 STATE HWY 32, Suring, WI, 54174-9780

TURN KEY BUSINESS! Successful Bar and Restaurant with 200+/- ft. of frontage on Anderson Lake, across the road. Front Bar seats 30 and has 2 fryers and a large grill for bar service. Back Bar seats an additional 20 and 100 in the dining room for Banquets, Friday Fish. Large work kitchen with walk in...

# **Amenities**

Waterfront available: Yes Water Body Name: Anderson Lake

Water Source: Private Well Sewer: Conventional Septic