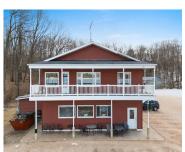

### 12058 STATE HWY 32, SURING, WI, 54174-9780

https://www.adashunjones.com

12058 STATE HWY 32, Suring, WI, 54174-9780

TURN KEY BUSINESS! Successful Bar and Restaurant with 200+/- ft. of frontage on Anderson Lake, across the road. Front Bar seats 30 and has 2 fryers and a large grill for bar service. Back Bar seats an additional 20 and 100 in the dining room for Banquets, Friday Fish. Large work kitchen with walk in...

- Commercial Sale
- COMMERCIAL,Real Estate
- Active
- 5090 sq ft