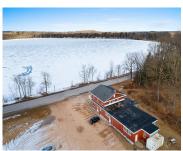

### 12058 STATE HWY 32, SURING, WI, 54174-9780

https://www.adashunjones.com

12058 STATE HWY 32, Suring, WI, 54174-9780

TURN KEY BUSINESS! Successful Bar and Restaurant with 200+/- ft. of frontage on Anderson Lake, across the road. Front Bar seats 30 and has 2 fryers and a large grill for bar service. Back Bar seats an additional 20 and 100 in the dining room for Banquets, Friday Fish. Large work kitchen with walk in...

# **Amenities**

Waterfront available: Yes Water Body Name: Anderson Lake

Water Source: Private Well Sewer: Conventional Septic