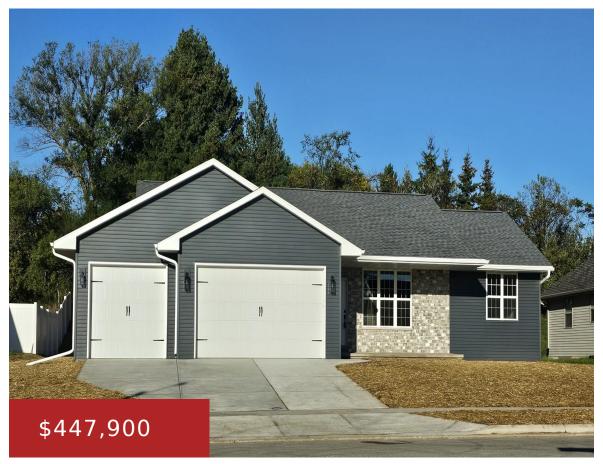

### 1203 CRESCENT HILL, HOWARD, WI, 54313

https://www.adashunjones.com

New construction by Tim Halbrook Builders, Inc. with seeded lawn and 12×12 patio.! 3 bedroom ranch with 3 stall garage located in the new Crescent Hills Subdivision. Home includes open concept, 9' ceilings, electric fireplace in living room, center island and corner pantry in kitchen. Granite countertops, 2 1/2 baths, first floor laundry, open staircase...

- 3 baths
- Residential
- Residential
- Active
- 1599 sq ft

Pat
River City REALTORS

**Features** 

GarageYN: No AttachedGarageYN: No

FireplaceYN: No PoolPrivateYN: No

Lot Features: Sidewalk Features: Elect Built In-Not Frplc, Kitchen

## **Building Details**

**NewConstructionYN:** Yes **ArchitecturalStyle:** Ranch

**Heating:** Forced Air **Basement:** Full, Full Sz Windows Min 20x24, Radon Mitigation

System, Stubbed for Bath, Sump Pump

Exterior material: Brick, Vinyl Parking: Attached