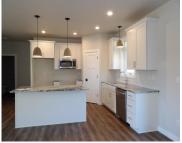

### 1203 CRESCENT HILL, HOWARD, WI, 54313

https://www.adashunjones.com

New construction by Tim Halbrook Builders, Inc. with seeded lawn and 12×12 patio.! 3 bedroom ranch with 3 stall garage located in the new Crescent Hills Subdivision. Home includes open concept, 9' ceilings, electric fireplace in living room, center island and corner pantry in kitchen. Granite countertops, 2 1/2 baths, first floor laundry, open staircase...

### **Amenities**

Waterfront available: No Amenities: Dishwasher, Disposal, Microwave

Water Source: Municipal/City **Sewer:** Municipal Sewer

#### **Room Sizes**

| Room type            | Dimensions | Level |
|----------------------|------------|-------|
| Bedroom 1            | 15x12      | Main  |
| Bedroom 2            | 11x11      | Main  |
| Bedroom 3            | 11x11      | Main  |
| Kitchen              | 16x12      | Main  |
| Living Or Great Room | 15x15      | Main  |
| Dining Room          | 16x10      | Main  |
| Other Room           | 8x6        | Main  |