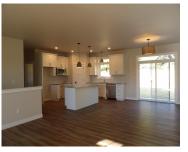

### 1203 CRESCENT HILL, HOWARD, WI, 54313

https://www.adashunjones.com

New construction by Tim Halbrook Builders, Inc. with seeded lawn and 12×12 patio.! 3 bedroom ranch with 3 stall garage located in the new Crescent Hills Subdivision. Home includes open concept, 9' ceilings, electric fireplace in living room, center island and corner pantry in kitchen. Granite countertops, 2 1/2 baths, first floor laundry, open staircase...

#### **Room Sizes**

| Room type            | Dimensions | Level |
|----------------------|------------|-------|
| Bedroom 1            | 15x12      | Main  |
| Bedroom 2            | 11x11      | Main  |
| Bedroom 3            | 11x11      | Main  |
| Kitchen              | 16x12      | Main  |
| Living Or Great Room | 15x15      | Main  |
| Dining Room          | 16x10      | Main  |
| Other Room           | 8x6        | Main  |