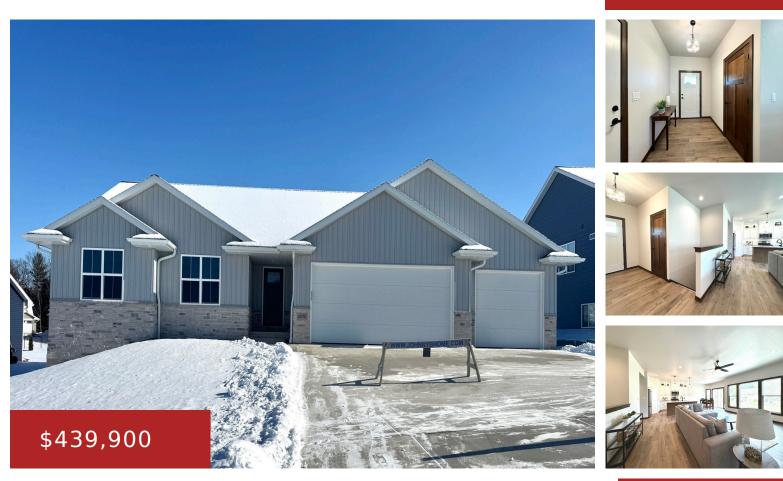

#### 1202 BAY MIST DRIVE, GREEN BAY, WI, 54311

https://www.adashunjones.com

1202 BAY MIST Drive, Green Bay, WI, 54311

Just completed brand new 1500+ SF split bedroom ranch located in Largo Ridge Estates. Features an open concept design perfect for entertaining a crowd. Offers kitchen with walk in pantry, solid surface dolomite counter tops, painted maple custom cabinets, center island with snack ledge and stainless steel kitchen appliances. LVP extends from the foyer, through...

> **Tina** Coldwell Banker Real Estate Group

- 2 baths
- Residential
- Residential
- Active
- 1522 sq ft

#### **Features**

GarageYN: NoAttachedGarageYN: NoFireplaceYN: NoPoolPrivateYN: NoFeatures: Gas,OneAbove Grade Finished Area, sq ft: 1522Tax Amount: 713

#### **Room Sizes**

| Room type            | Dimensions | Level |
|----------------------|------------|-------|
| Bedroom 1            | 12x16      | Main  |
| Bedroom 2            | 11x11      | Main  |
| Bedroom 3            | 11x11      | Main  |
| Kitchen              | 11x24      | Main  |
| Living Or Great Room | 15x20      | Main  |

# **Building Details**

NewConstructionYN: Yes Basement: Full,Full Sz Windows Min 20x24,Other Parking: Attached,Basement Access Heating: None Exterior material: Vinyl