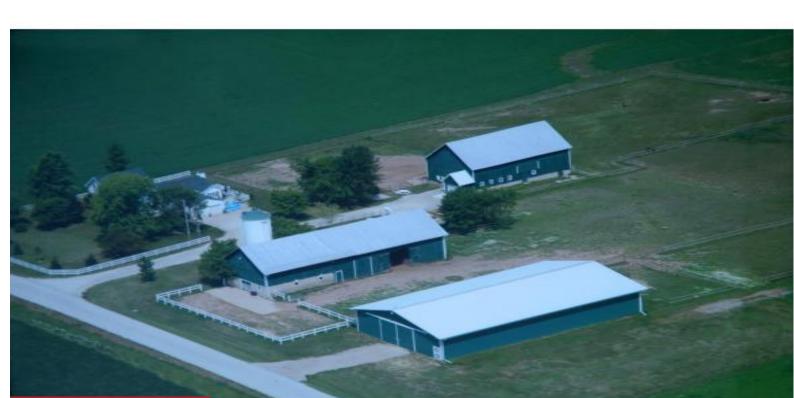

#### **1201 WRIGHTSTOWN, DE PERE, WI, 54115-9687**

https://www.adashunjones.com

Heating and Cooling = Hot Water. Beautiful well maintained & updated hobby farm. Welcoming country kitchen w/granite counters & new SS appliances. Updated & Refinished hardwood floors through out. Newer addition w/Gorgeous Family room, gas fireplace and office. Numerous outbuildings including newer 60×120 horse riding arena. Property can be purchased with total of 25 acres...