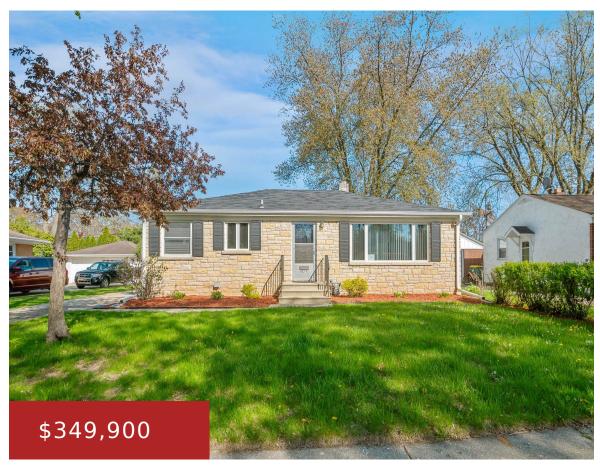

### 1201 REDWOOD DRIVE, GREEN BAY, WI, 54304

https://www.adashunjones.com

1201 REDWOOD Drive, GREEN BAY, WI, 54304

Updated Home Near Lambeau – Turnkey Rental or Personal Retreat! Fully renovated 1 mile from Lambeau Field, 1201 Redwood Dr is a stylish, move-in-ready home with strong short-term rental income with an average rate of ~\$386 per night. Recent updates include all-new flooring and lighting, a custom kitchen build-out including new cabinets, backsplash, countertops, and...

- 2 baths
- Residential
- Residential, Single Family Residence
- Active
- 1726 sq ft

## **Building Details**

NewConstructionYN: No ArchitecturalStyle: Ranch

Basement: Finished, Full, Sump Pump Exterior material: Stone, Stucco

Parking: Detached, Garage Door Opener