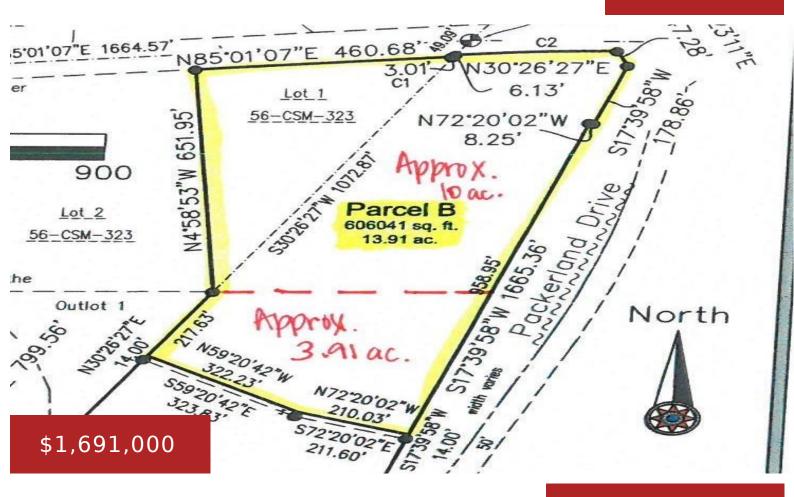

#### 1201 ORLANDO Drive, HOBART, WI, 54115

Large parcel of vacant land ready for your next investment! Approximately 13.91 acres of land in prime location with quick access to highway. Parent parcel is HB-347. The seller is willing to divide the 13.91 acres. List price is \$130,000 per acre for the 10 acres (approximately) on corner of Orlando & Packerland. List price...