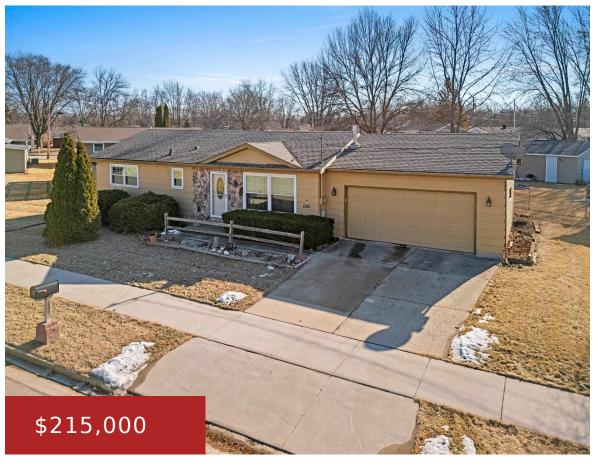

## 1201 GROVE STREET, MENASHA, WI, 54952

https://www.adashunjones.com

1201 GROVE Street, MENASHA, WI, 54952

Charming & Move-In Ready .... Welcome home! This charming 3-bed, 2-bath home is

convenience of an attached 2-car garage and a recently updated kitchen. The main

while the eat-in kitchen boasts patio doors for easy outdoor access. Enjoy the

near all the amenities you need. The inviting living room features a cozy gas fireplace,

- 3 beds
- 2 baths
- Residential
- Residential
- Closed
- 1092 sq ft