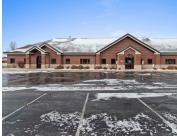

#### 1201 ENTERPRISE DRIVE SUITE A, DE PERE, WI, 54115

https://www.adashunjones.com

For Lease. 4,260 sf of high quality office space, 3 executive offices with custom built ins. 10 offices, conference room, printer room, large kitchen with an outdoor patio, 3 bathrooms, reception desk, and a large open center area. Rent is \$6,000 month. Building and grounds are professionally maintained. also have a 1,280 sf and a...