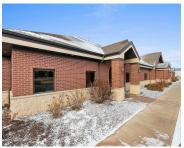

#### 1201 ENTERPRISE DRIVE SUITE A, DE PERE, WI, 54115

https://www.adashunjones.com

For Lease. 4,260 sf of high quality office space, 3 executive offices with custom built ins. 10 offices, conference room, printer room, large kitchen with an outdoor patio, 3 bathrooms, reception desk, and a large open center area. Rent is \$6,000 month. Building and grounds are professionally maintained. also have a 1,280 sf and a...