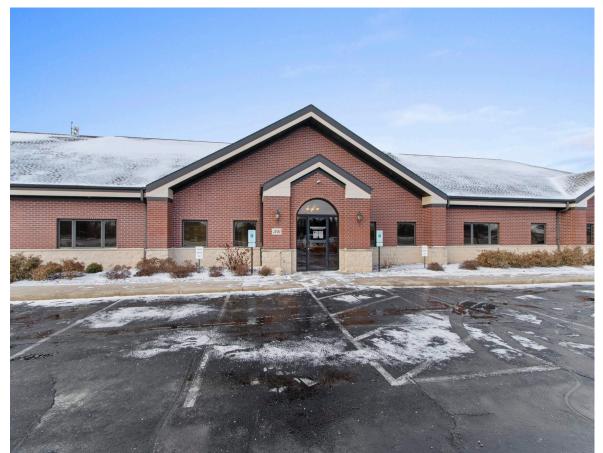

#### 1201 ENTERPRISE Drive SUITE A, De Pere, WI, 54115

#### 1201 ENTERPRISE DRIVE SUITE A, DE PERE, WI, 54115

https://www.adashunjones.com

For Lease. 4,260 sf of high quality office space, 3 executive offices with custom built ins. 10 offices, conference room, printer room, large kitchen with an outdoor patio, 3 bathrooms, reception desk, and a large open center area. Rent is \$6,000 month. Building and grounds are professionally maintained. also have a 1,280 sf and a...