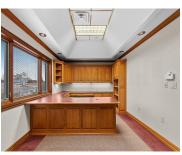

#### 1201 ENTERPRISE DRIVE SUITE A, DE PERE, WI, 54115

https://www.adashunjones.com

For Lease. 4,260 sf of high quality office space, 3 executive offices with custom built ins. 10 offices, conference room, printer room, large kitchen with an outdoor patio, 3 bathrooms, reception desk, and a large open center area. Rent is \$6,000 month. Building and grounds are professionally maintained. also have a 1,280 sf and a...