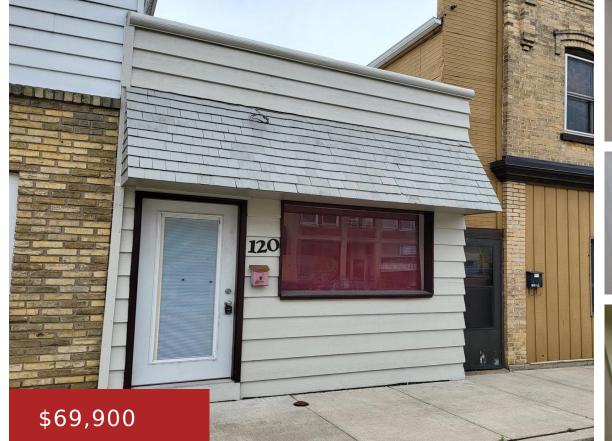

#### 120 MADISON, WATERLOO, WI, 53594

https://www.adashunjones.com

#### 120 Madison, Waterloo, WI, 53594

Affordable building with plenty of traffic! This building on main street is perfect for your business or hobby! Main front space features a large window for natural light and showcase space. Building features 2 other rooms with a half bath. Walk out basement is great for storage, private parking in the back. Purchase for an...