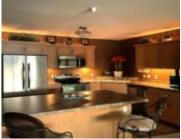

# 118 WASHINGTON STREET 203B, GREEN BAY, WI, 54301-4267

https://www.adashunjones.com

118 WASHINGTON Street 203B, Green Bay, WI, 54301-4267

Incredible condo with full Fox River view! The 2nd floor balcony lets you enjoy all the beauty the River has to offer along with the awesome downtown vibe. You'll be captivated by the open concept that draws you to the water. Love the great kitchen w/added custom pantry and huge breakfast bar island overlooking the...

#### **Room Sizes**

| Room type            | Dimensions | Level |
|----------------------|------------|-------|
| Bedroom 1            | 15x11      | Main  |
| Kitchen              | 12x12      | Main  |
| Living Or Great Room | 17x13      | Main  |
| Dining Room          | 13x10      | Main  |
| Other Room           | 11x11      | Main  |
| Other Room 2         | 7x5        | Main  |