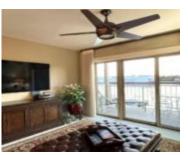

#### **Room Sizes**

| Room type            | Dimensions | Level |
|----------------------|------------|-------|
| Bedroom 1            | 15x11      | Main  |
| Kitchen              | 12x12      | Main  |
| Living Or Great Room | 17x13      | Main  |
| Dining Room          | 13x10      | Main  |
| Other Room           | 11x11      | Main  |
| Other Room 2         | 7x5        | Main  |