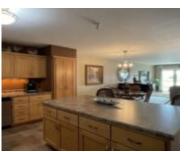

#### **Room Sizes**

| Room type            | Dimensions | Level |
|----------------------|------------|-------|
| Bedroom 1            | 15x11      | Main  |
| Kitchen              | 12x12      | Main  |
| Living Or Great Room | 17x13      | Main  |
| Dining Room          | 13x10      | Main  |
| Other Room           | 11x11      | Main  |
| Other Room 2         | 7x5        | Main  |