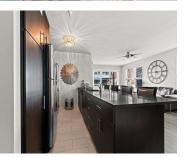

#### **118 WASHINGTON STREET, GREEN BAY, WI, 54301**

https://www.adashunjones.com

118 WASHINGTON Street, GREEN BAY, WI, 54301

Absolutely gorgeous end condo unit with tons of windows and natural lighting. This condo has been upgraded completely and is ready for you to Enjoy! Features include kitchen with quartz countertops, huge island, newer cabinets and all SS appliances. Great room includes LVP flooring, Spacious dining area and patio to take in all of the...

#### **Room Sizes**

| Room type            | Dimensions | Level |
|----------------------|------------|-------|
| Bedroom 1            | 13x11      | Main  |
| Bedroom 2            | 11x11      | Main  |
| Kitchen              | 10x09      | Main  |
| Living Or Great Room | 18x15      | Main  |
| Dining Room          | 10x09      | Main  |