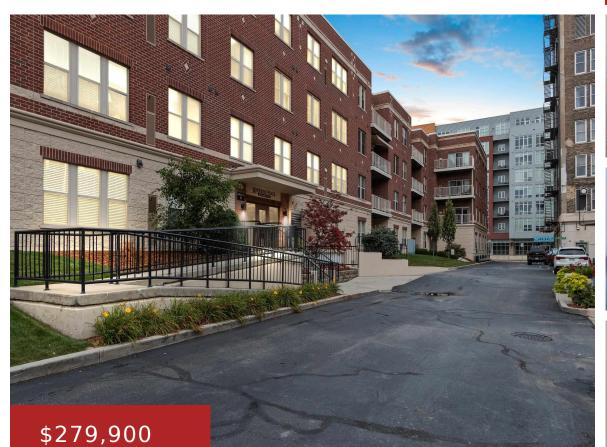

#### **118 WASHINGTON STREET, GREEN BAY, WI, 54301**

https://www.adashunjones.com

118 WASHINGTON Street, GREEN BAY, WI, 54301

Absolutely gorgeous end condo unit with tons of windows and natural lighting. This condo has been upgraded completely and is ready for you to Enjoy! Features include kitchen with quartz countertops, huge island, newer cabinets and all SS appliances. Great room includes LVP flooring, Spacious dining area and patio to take in all of the...

## **Building Details**

NewConstructionYN: No Exterior material: Brick Heating: Central A/C, Forced Air Parking: Garage - 1 Car, Heated