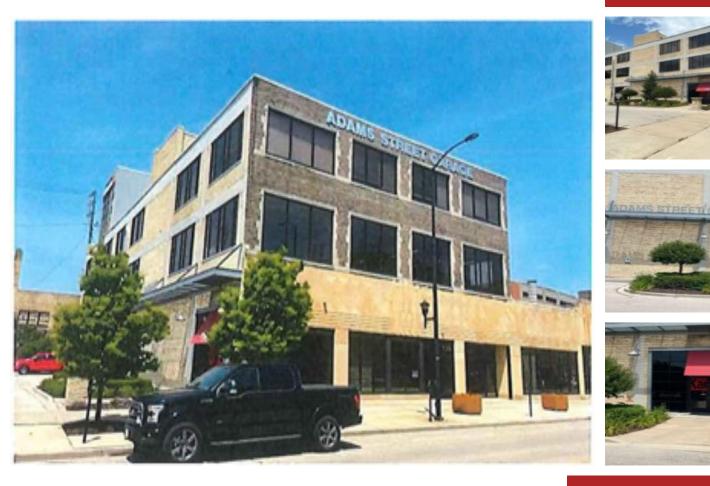

## 118 ADAMS STREET 101/2, GREEN BAY, WI, 54301

https://www.adashunjones.com

118 ADAMS Street 101/2, Green Bay, WI, 54301

Class A office space for lease. Join The Karma Group and Graef Engineering in this historical downtown Green Bay building across from the Brown County Courthouse. Class A Industrial Office finishes. Build to suit space. Also ideal for special use coffee shop/restaurant or class A office. Entire 1st floor and 1/2 of 2nd floor available.... Commercial Sale
G-2
Commerical,Property
For Lease