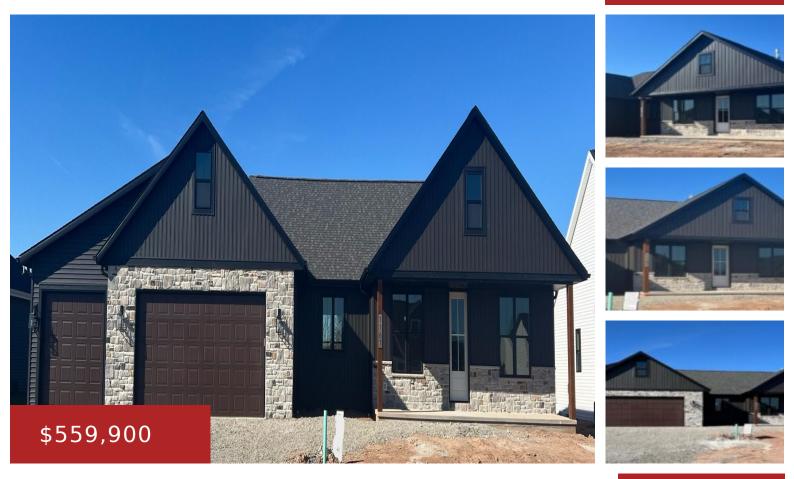

#### 1167 APPLEWOOD DRIVE, DE PERE, WI, 54115-7310

https://www.adashunjones.com

1167 APPLEWOOD Drive, De Pere, WI, 54115-7310

Welcome to your future home! This stunning spec house, ready for move-in by November 2024, offers a perfect blend of modern luxury and comfortable living. Spanning 1,887 square feet, this meticulously designed residence boasts three spacious bedrooms, an office on the first floor, and an array of high-end features that make it truly irresistible. Open...

• 3 beds

- 3 baths
- Residential
- Residential
- Closed
- 1887 sq ft

**Jessica** Design Realty

#### **Features**

GarageYN: No

FireplaceYN: No

ExteriorFeatures: Patio

**Features:** At Least 1 Bathtub,Cable Available,Gas,Hi-Speed Internet Availbl,Kitchen Island,One,Pantry,Split Bedroom,Utility Room,Vaulted Ceiling,Walk-in Closet(s),Walk-in Shower,Wood/Simulated Wood Fl

# **Building Details**

| NewConstructionYN: Yes               | ArchitecturalStyle: Ranch                                           |
|--------------------------------------|---------------------------------------------------------------------|
| Heating: Central A/C, Forced Air     | Basement: Full,Full Sz Windows Min 20x24,Stubbed for Bath,Sump Pump |
| Exterior material: Patio,Stone,Vinyl | Parking: Attached, Basement Access, Opener Included                 |