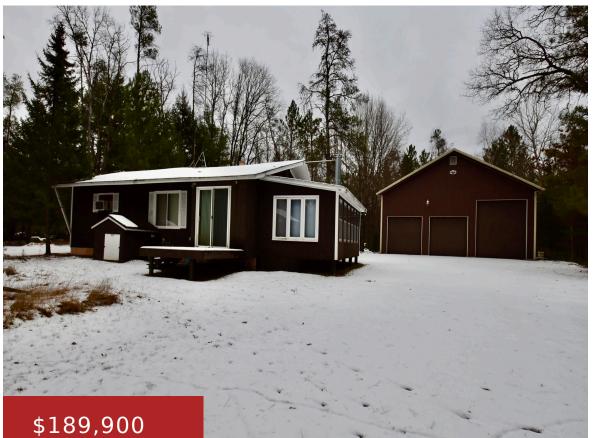

#### **11641 HEYRMAN DRIVE, CRIVITZ, WI, 54114**

https://www.adashunjones.com

11641 HEYRMAN Drive, Crivitz, WI, 54114

Private 2 bdrm home on 2.23 acre lot near Crooked Lake with a Pole building to die for! Home is an estate sale being sold as-is. Kitchen with oak raised panel cabs & snack bar, spacious living rm with large gas fp which is used to heat the house, great sunroom for more living space...

> Nancy Lannon Stone Realty, LLC

- 2 beds
- 1 bath
- Residential
- Residential
- Closed
- 704 sq ft