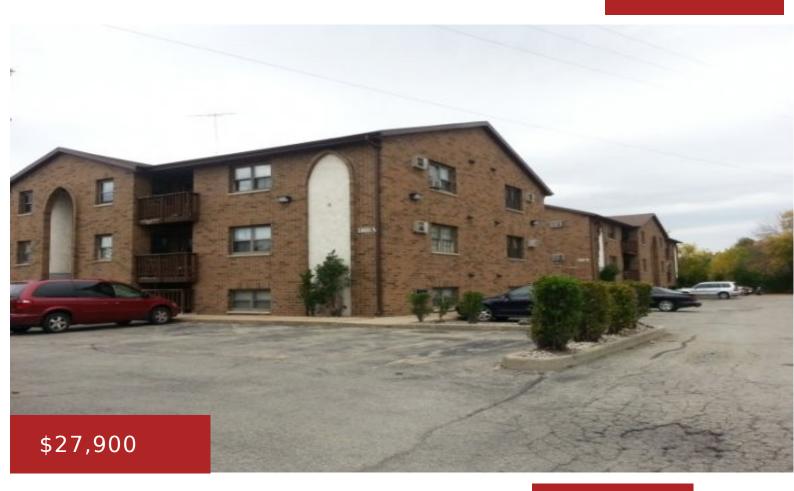

#### 1161 GILLINGHAM RD, NEENAH, WI, 54956

https://www.adashunjones.com

Heating and Cooling = Baseboard. Price Reduced! 2 bedroom, 1.5 bath condo featuring large living room, and dining area and patio doors to outside off the living room. Alot of storage throughout unit. This is a Fannie Mae HomePath property. Purchase this property for as little as 3% down. This property is approved for HomePath...

## **Building Details**

NewConstructionYN: No Heating: Other

**Exterior material:** Brick