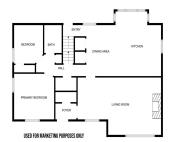

## Amenities

Waterfront available: No Water Source: Municipal/City Amenities: Dryer,Freezer,Washer Sewer: Municipal Sewer

| Room type            | Dimensions | Level |
|----------------------|------------|-------|
| Bedroom 1            | 11x12      | Main  |
| Bedroom 2            | 8x8        | Main  |
| Bedroom 3            | 15x16      | Upper |
| Bedroom 4            | 10x12      | Upper |
| Kitchen              | 20x12      | Main  |
| Living Or Great Room | 12x22      | Main  |
| Other Room           | 15x30      | Lower |