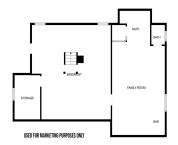

## Amenities

Waterfront available: No Water Source: Municipal/City Amenities: Dryer,Freezer,Washer Sewer: Municipal Sewer

| Room type            | Dimensions | Level |
|----------------------|------------|-------|
| Bedroom 1            | 11x12      | Main  |
| Bedroom 2            | 8x8        | Main  |
| Bedroom 3            | 15x16      | Upper |
| Bedroom 4            | 10x12      | Upper |
| Kitchen              | 20x12      | Main  |
| Living Or Great Room | 12x22      | Main  |
| Other Room           | 15x30      | Lower |