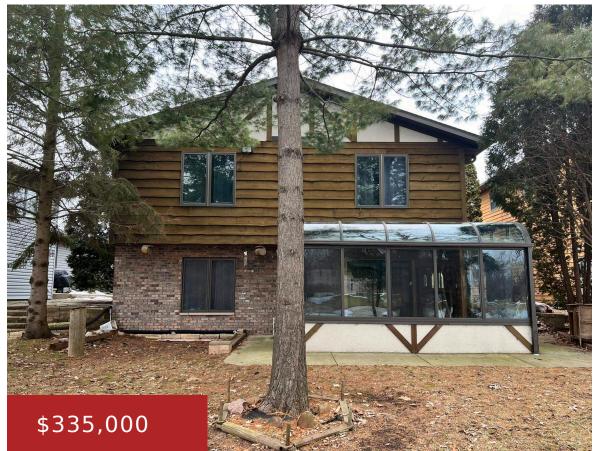

#### 1159 ELMHURST LANE, OSHKOSH, WI, 54904

https://www.adashunjones.com

Immaculate & spacious Town of Algoma Quad-style free-standing condo. This Condo features eat-in kitchen, spacious living room and family rooms, 3-seasons room overlooking pond. No monthly condo fees. All units split the cost of snow removal and share in lawn mowing common areas (approximately \$150/year). Lots of storage throughout. 2.5 car attached garage.