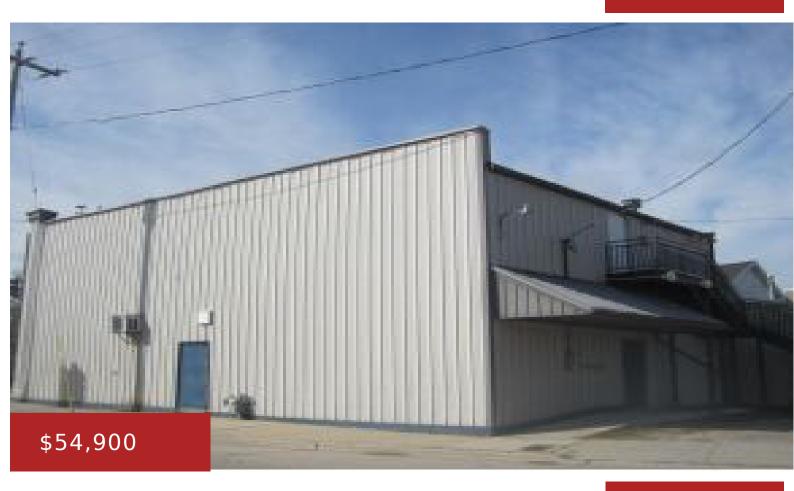

## **1155 MAIN ST, GREEN BAY, WI, 54302**

https://www.adashunjones.com

High exposure property; 4800 sq. ft building on the corner of Main St. and Roosevelt waiting for its new owner! High Traffic area that sells itself with the right signage. Built in 1900 brick under siding zoned C1 per/seller. AT THIS PRICE YOU CAN AFFORD TO START YOUR BUSINESS AND HAS LIVING QUARTERS UPSTAIRS OR...