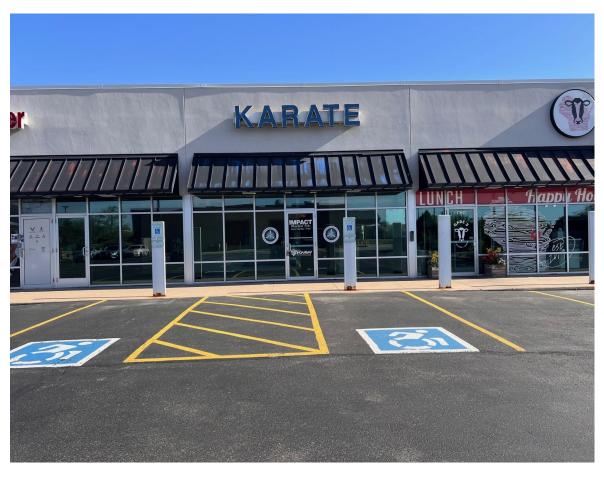

### 1150 WESTHAVEN DRIVE, OSHKOSH, WI, 54904-5001

https://www.adashunjones.com

1150 WESTHAVEN Drive, OSHKOSH, WI, 54904-5001

For lease at \$15 per Square Foot Gross Annual. Great location – along HWY 21 Retail Corridor. Adjacent to Walgreens, Edward Jones, Armed Forces, Gabes Restaurant and across from Nicolet Bank.

#### Gene

First Weber, Realtors, Oshkosh

- Commercial Sale
- C-2,Property For Lease
- Active
- 13000 sq ft

### **Features**

GarageYN: No AttachedGarageYN: No

FireplaceYN: No PoolPrivateYN: No

Features: 220 Volts, ADA Compliant, Building Sign, Display Window Tax Amount: 60085