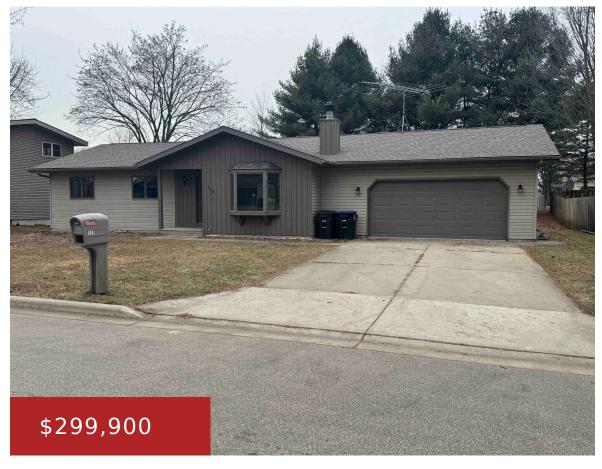

### 115 LEE COURT, SHAWANO, WI, 54166

https://www.adashunjones.com

115 LEE Court, Shawano, WI, 54166

Attractive recently updated ranch style home with full finished basement located on a quiet cul-de-sac in the city of Shawano. 4 Bedrooms plus an office, primary bedroom w/bath, living room with wood burning fireplace, huge lower level family room with bar. first floor laundry, attached 2 car garage and an extra large 20x24ft deck with...

**Jim**Coldwell Banker Real Estate Group

- 4 beds
- 3 baths
- Residential
- Residential
- Closed
- 2668 sq ft

**Features** 

GarageYN: No

FireplaceYN: No

ExteriorFeatures: Deck, Gazebo

Features: Kitchen Island, One, Wood Burning

# **Building Details**

**NewConstructionYN: No** 

**Heating:** Central A/C, Forced Air

Exterior material: Deck, Gazebo, Vinyl, Wood/Wood Parking: Attached, Opener Included

Shake/Cedar

ArchitecturalStyle: Ranch