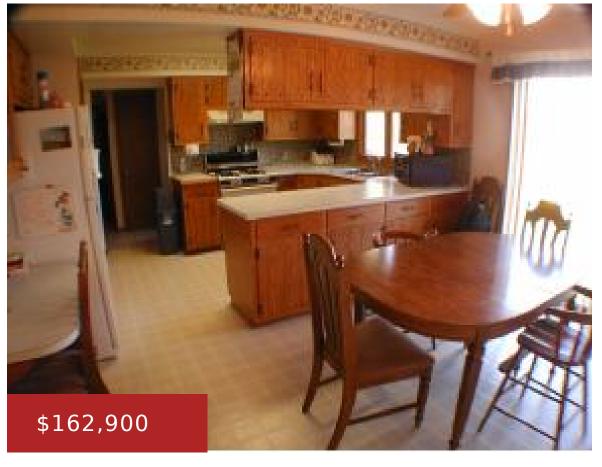

## 1142 FOREST GROVE, GREEN BAY, WI, 54313

https://www.adashunjones.com

1142 FOREST GROVE, GREEN BAY, WI, 54313

LOVELY ALL BRICK ON LARGE ACRE LOT WITHSEWER AND WATER OAK CABINETS, 1ST FLRLAUNDRY RM WITH 1/2 BATH, CERAMIC TILEBACK ENTRY, PARTIAL FINISHED BASEMENT2ND 2 STORY GARAGE, SPLIT BDRM DESIGN. ARARE FIND WITH SUCH LG LOT. WARRANTY.

## **Room Sizes**

| Room type   | Dimensions | Level |
|-------------|------------|-------|
| Bedroom 1   | 15x12      | Main  |
| Bedroom 2   | 14x16      | Main  |
| Bedroom 3   | 11x09      | Main  |
| Kitchen     | 14x18      | Main  |
| Living Room | 18x15      | Main  |
| Other Room  | 06x07      | Main  |