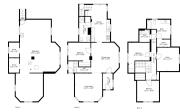

# Amenities

Waterfront available: NoCooling: Central AirAmenities: Dishwasher,Range,Range/Oven,RefrigeratorWater Source: PublicSewer: Public Sewer

**Room Sizes** 

| Room type            | Dimensions | Level |
|----------------------|------------|-------|
| Bedroom 1            | 12x12      | Main  |
| Bedroom 2            | 12x12      | Upper |
| Bedroom 3            | 12x12      | Upper |
| Bedroom 4            | 12x11      | Upper |
| Kitchen              | 19x11      | Main  |
| Living Or Great Room | 15x15      | Main  |
| Dining Room          | 16x15      | Main  |