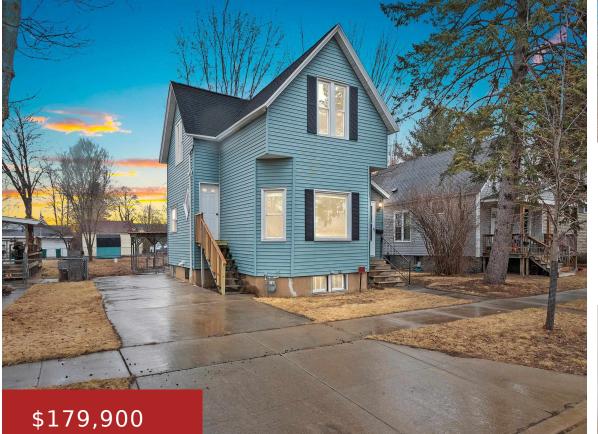

#### 1140 GARFIELD Avenue, MARINETTE, WI, 54143

Step into this beautifully renovated home, where modern updates meet charm and comfort! Located in a highly desired area just moments from the bay, this home has been completely renovated! Enjoy peace of mind with a brand-new roof, new appliances, a solid foundation and enough space for everyone. With a large fenced-in backyard, this is...

- 3 baths
- Residential
- Residential,Single
  Family Residence
- Closed
- 1736 sq ft

## Features

GarageYN: No FireplaceYN: No ExteriorFeatures: Fenced Yard, Gazebo Above Grade Finished Area, sq ft: 1736 Inclusions: 1 Refrigerator, 1 Stove, 1 Dishwasher AttachedGarageYN: No PoolPrivateYN: No Features: None Tax Amount: 1468.25

## **Building Details**

NewConstructionYN: NoHeating: Forced AirBasement: FullExterior material: Fenced Yard,Gazebo,Vinyl,Vinyl SidingParking: None