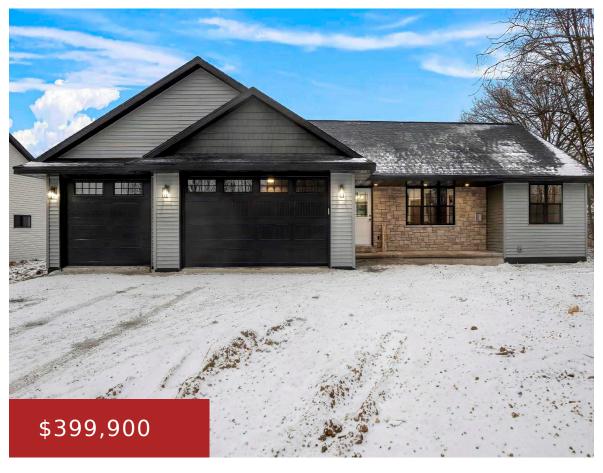

### 114 CORTLAND AVENUE, CASCO, WI, 54205

https://www.adashunjones.com

114 CORTLAND Avenue, CASCO, WI, 54205

Beautiful & quality built well thought out floor plan home located Luxemburg/Casco School District. Primary bedroom w/ tray ceiling, ceiling fan, large walk in closet & bathroom. 2 other generous size bedrooms w/ceiling fans, lighted closets. Large living room, gas FP, vaulted ceiling w/ fan, open concept to fully applianced kitchen, custom cabinets w/ a...

- 3 beds
- 2 baths
- Residential
- Residential
- Closed
- 1650 sq ft

# **Building Details**

NewConstructionYN: No Heating: Central A/C, Forced Air

**Basement:** Full, Stubbed for Bath, Sump Pump **Exterior material:** Stone, Vinyl

Parking: Attached, Opener Included