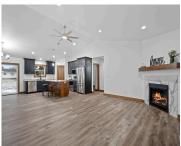

### 114 CORTLAND AVENUE, CASCO, WI, 54205

https://www.adashunjones.com

114 CORTLAND Avenue, CASCO, WI, 54205

Beautiful & quality built well thought out floor plan home located Luxemburg/Casco School District. Primary bedroom w/ tray ceiling, ceiling fan, large walk in closet & bathroom. 2 other generous size bedrooms w/ceiling fans, lighted closets. Large living room, gas FP, vaulted ceiling w/ fan, open concept to fully applianced kitchen, custom cabinets w/ a...

### **Room Sizes**

| Room type            | Dimensions | Level |
|----------------------|------------|-------|
| Bedroom 1            | 14x12      | Main  |
| Bedroom 2            | 12x11      | Main  |
| Bedroom 3            | 11x11      | Main  |
| Kitchen              | 22x16      | Main  |
| Living Or Great Room | 18×15      | Main  |