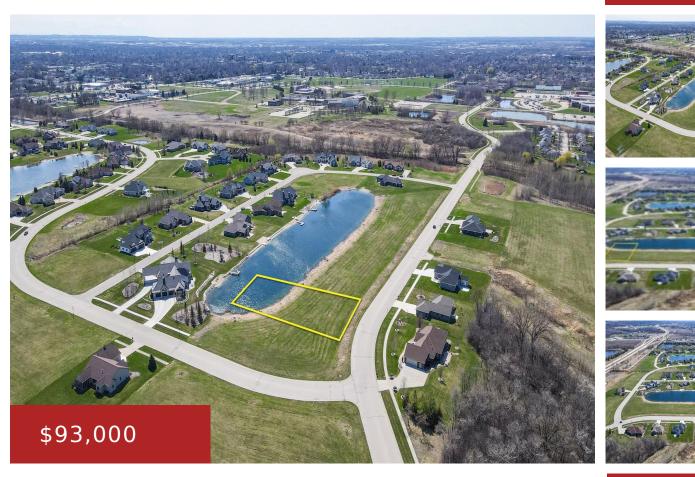

## 1138 DUCHARME Parkway, FOND DU LAC, WI, 54935

Lots Available! Spring Lake Estates offers 33 ready to build vacant lots. 10 Waterfront lots on Deer Lake, a man made DNR registered pond, range in size from .47-.76 acres. 22 off water lots range in size from .41-.96 acres. A 1.54 lot is the largest lot remaining. All 33 Lots are ready for new...