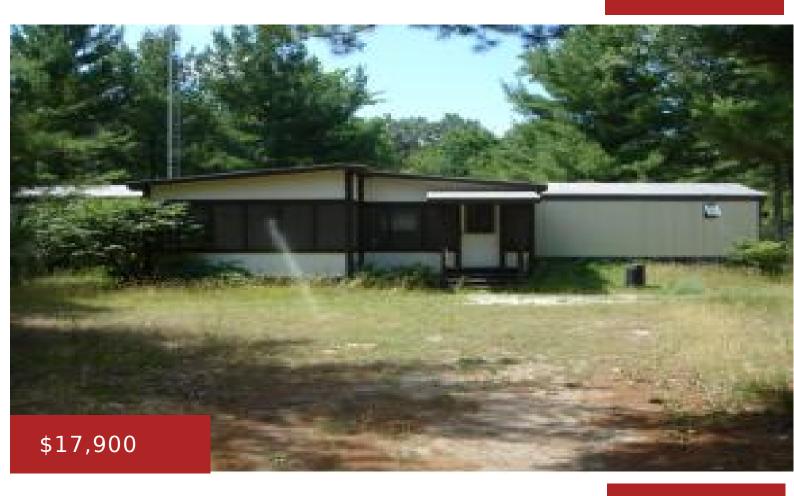

## **1135 FAWN CT, GRAND MARSH, WI, 53936**

https://www.adashunjones.com

Older mobile home in need of some updating. Set on over an acre of land. Large 2 car garage. Lot size and sq ft per city assessor.

- 3 beds
- 2 baths
- Residential
- Residential, Single Family Residence
- Closed
- 1100 sq ft

**Features** 

GarageYN: No

FireplaceYN: No

Features: None, Split Bedroom

Tax Amount: 1372

AttachedGarageYN: No

PoolPrivateYN: No

## **Building Details**

NewConstructionYN: No Heating: Forced Air

**Basement:** None **Exterior material:** Aluminum Siding, Shake Siding

Parking: Detached