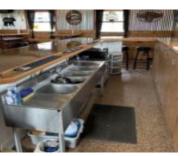

## 11306 STATE HWY 32, BREED, WI, 54174

https://www.adashunjones.com

11306 STATE HWY 32, Breed, WI, 54174

Great opportunity to own your own business right where all the fun starts by coming up north! Pipeline Bar & Grill has excellent Hwy location, trail access and next to the Breed shooting range. Great up north rustic feel with many updates of flooring, barstools, table and chairs, light fixtures, wood/metal walls, copper marbling bar...

#### **Features**

GarageYN: No AttachedGarageYN: No

FireplaceYN: No PoolPrivateYN: No

Tax Amount: 2005 Inclusions: Furnishings, kitchen

equipment

**Exclusions:** pressure washer, generators, antique phone, toledo scale, holiday decorations, all exterior