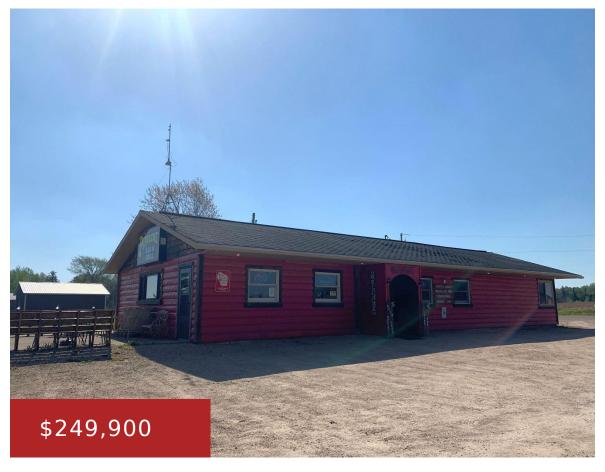

## 11306 STATE HWY 32, BREED, WI, 54174

https://www.adashunjones.com

11306 STATE HWY 32, Breed, WI, 54174

Great opportunity to own your own business right where all the fun starts by coming up north! Pipeline Bar & Grill has excellent Hwy location, trail access and next to the Breed shooting range. Great up north rustic feel with many updates of flooring, barstools, table and chairs, light fixtures, wood/metal walls, copper marbling bar...