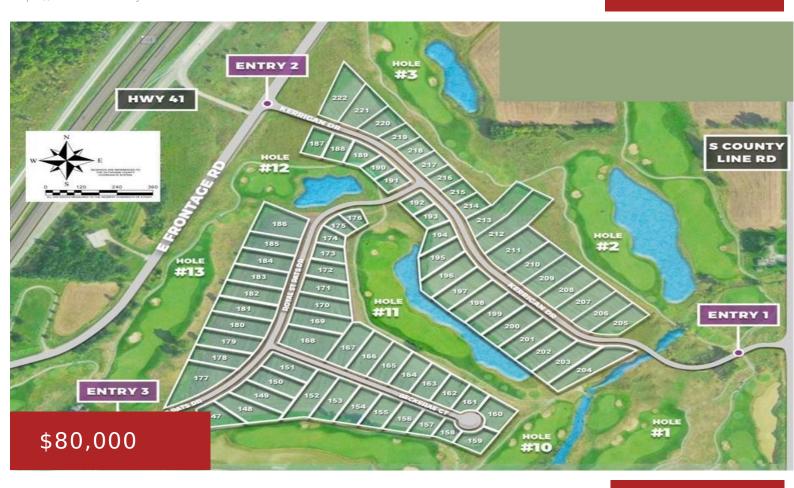

# 113 BECKERAE COURT, WRIGHTSTOWN, WI, 54180-2706

https://www.adashunjones.com

113 BECKERAE Court, WRIGHTSTOWN, WI, 54180-2706

Nestled amidst picturesque landscapes while providing quick access to Green Bay & Appleton, perfect balance of tranquil countryside & urban convenience. These lots are beside Royal St. Patrick's Golf w/scenic views & tranquil ponds while boasting ample space for your dream home, a garden, a play area, or a private oasis to unwind. Wrightstown provides...