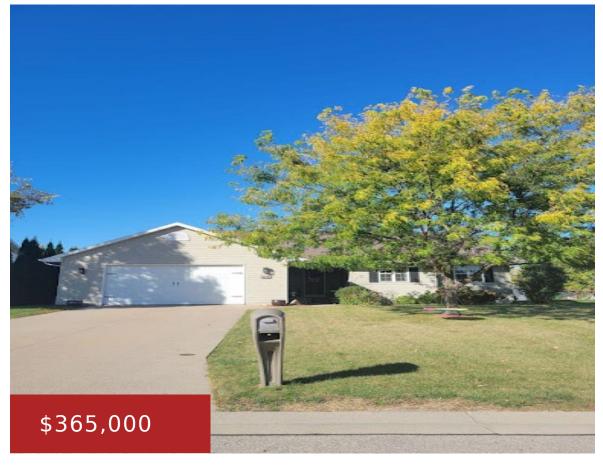

#### 1128 GOLDEN FIELD ROAD, MENASHA, WI, 54956

https://www.adashunjones.com

1128 GOLDEN FIELD Road, Menasha, WI, 54956

Welcome home to this beautiful, updated ranch. With vaulted ceiling, laminate wood flooring throughout, shelves for your favorite decorations. First floor laundry and primary suite with large walk in closet and tile shower. Shiplap walls, sliding barn door to laundry room. Nice, upgraded fixtures. Heated garage with epoxy floors. Kitchen with quartz countertops, stainless steel...

## **Building Details**

NewConstructionYN: No ArchitecturalStyle: Ranch

**Heating:** Forced Air **Basement:** Full, Partial Fin. Contiguous, Stubbed for Bath, Sump

Pump

Exterior material: Patio, Vinyl Parking: Attached, Heated, Opener Included