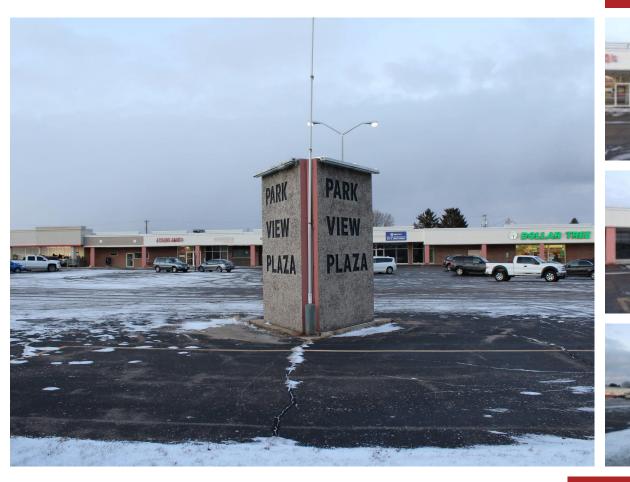

#### 1120 MAIN STREET, WAUPUN, WI, 53963

https://www.adashunjones.com

1120 MAIN Street, WAUPUN, WI, 53963

For Lease. Center part of Park View Plaza which includes Tractor Supply Company, Ace Hardware, Dollar Tree, Village Garden Restaurant among other businesses. These 2 spaces consisting of a 1500 sq ft space & a 5900 sq ft space have an abundance of excellent exposure on a very busy street with many possible uses. Call...