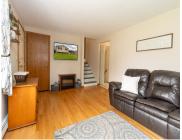

https://www.adashunjones.com

Step into this charming 3-bedroom home. The split level design offers a main level living room as well as a spacious lower level rec space. The large kitchen and dining space include a patio door overlooking the spacious fenced yard. The upper level holds 3 bedrooms and a full bath, while the lower level holds...

#### **Room Sizes**

| Room type   | Dimensions | Level |
|-------------|------------|-------|
| Bedroom 1   | 13x09      | Upper |
| Bedroom 2   | 10x10      | Upper |
| Bedroom 3   | 10x10      | Upper |
| Family Room | 20x14      | Lower |
| Kitchen     | 21x09      | Main  |
| Living Room | 15x11      | Main  |
| Unfinished  | 12x06      | Lower |