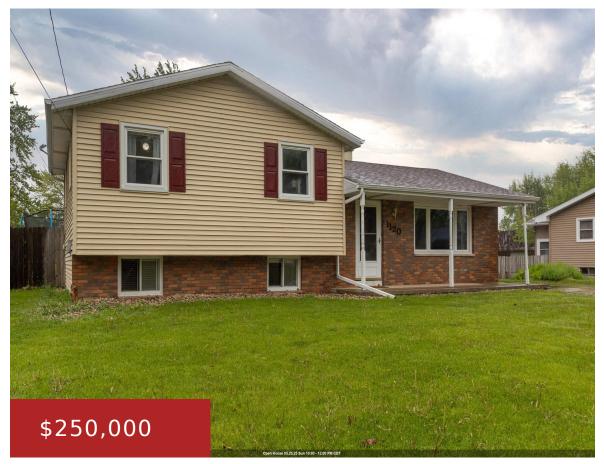

https://www.adashunjones.com

Step into this charming 3-bedroom home. The split level design offers a main level living room as well as a spacious lower level rec space. The large kitchen and dining space include a patio door overlooking the spacious fenced yard. The upper level holds 3 bedrooms and a full bath, while the lower level holds...

- 3 beds
- 1 bath
- Residential
- Residential, Single Family Residence
- Active
- 1350 sq ft

**Features** 

GarageYN: No AttachedGarageYN: No

FireplaceYN: No PoolPrivateYN: No

Lot Features: Sidewalk Features: At Least 1 Bathtub, Cable Available, Hi-Speed

# **Building Details**

NewConstructionYN: No Heating: Radiant

Basement: Finished, Partial Exterior material: Brick, Vinyl Siding

Parking: Detached, Garage Door Opener