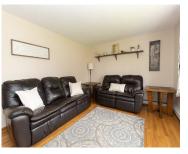

https://www.adashunjones.com

Step into this charming 3-bedroom home. The split level design offers a main level living room as well as a spacious lower level rec space. The large kitchen and dining space include a patio door overlooking the spacious fenced yard. The upper level holds 3 bedrooms and a full bath, while the lower level holds...

#### **Room Sizes**

| Room type   | Dimensions | Level |
|-------------|------------|-------|
| Bedroom 1   | 13x09      | Upper |
| Bedroom 2   | 10x10      | Upper |
| Bedroom 3   | 10x10      | Upper |
| Family Room | 20x14      | Lower |
| Kitchen     | 21x09      | Main  |
| Living Room | 15x11      | Main  |
| Unfinished  | 12x06      | Lower |