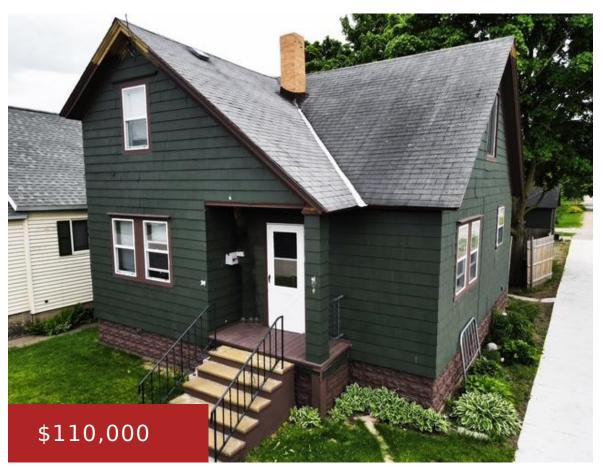

#### 1119 17TH AVENUE, MENOMINEE, MI, 49858

https://www.adashunjones.com

This charming and budget friendly 4 bedroom 1 bath home offers plenty of space and potential. Located in a convenient location, this 2 story property features a functional layout with a spacious living area, large kitchen with pantry, and four modestly sized bedrooms. A welcoming mudroom provides the perfect drop zone for coats and shoes...

> Carol State Wide Real Estate of MI-WI, Inc.

1119 17TH Avenue, MENOMINEE, MI, 49858

## **Building Details**

| NewConstructionYN: No           | ArchitecturalStyle: Tudor |
|---------------------------------|---------------------------|
| Heating: Forced Air             | Basement: Full            |
| Exterior material: Shake Siding | Parking: Detached         |