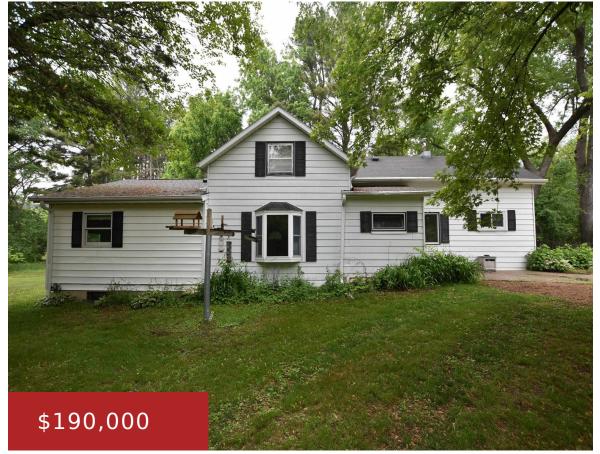

## 1118 PEARL STREET, NESHKORO, WI, 54960

https://www.adashunjones.com

1118 PEARL Street, NESHKORO, WI, 54960

Country home just east of the Village of Neshkoro with 2.49 acres. Wooded lot with large maple trees and white pines. 4 bedrooms, basement, municipal sewer, natural gas furnace, detached garage. Very nice setting with no adjacent houses. This is a great spot in the country.

# **Building Details**

**NewConstructionYN:** No

**Heating:** Forced Air

**Exterior material:** Aluminum Siding

ArchitecturalStyle: Farmhouse

**Basement:** Full

Parking: Detached

\_\_\_