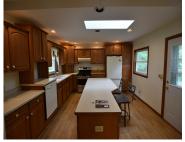

### **Room Sizes**

| Room type    | Dimensions | Level |
|--------------|------------|-------|
| Bedroom 1    | 12x15      | Main  |
| Bedroom 2    | 9x17       | Main  |
| Bedroom 3    | 9x10       | Main  |
| Bedroom 4    | 12x14      | Upper |
| Kitchen      | 13x14      | Main  |
| Living Room  | 16x22      | Main  |
| Dining Room  | 13x15      | Main  |
| Other Room   | 6x7        | Main  |
| Other Room 2 | 7x7        | Main  |
| Other Room 3 | 11x15      | Upper |