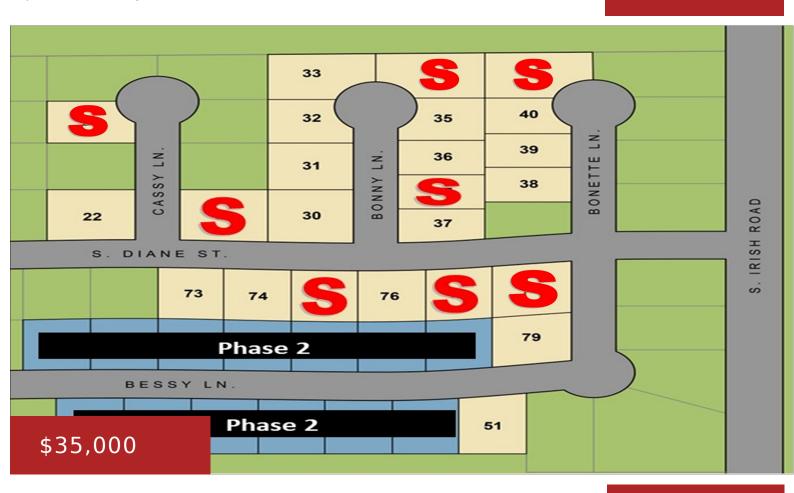

## 1118 BONNY LANE, CHILTON, WI, 53014

https://www.adashunjones.com

BUILDING YOUR DREAMS can come true in Chilton! Over 16 residential lots available to build on in a beautiful & sought after area. Pick the lot you want and meet with your builder as this is NOT builder exclusive. Quick access to major highways, restaurants & shopping. Start dreaming of your new home here! Minimum...