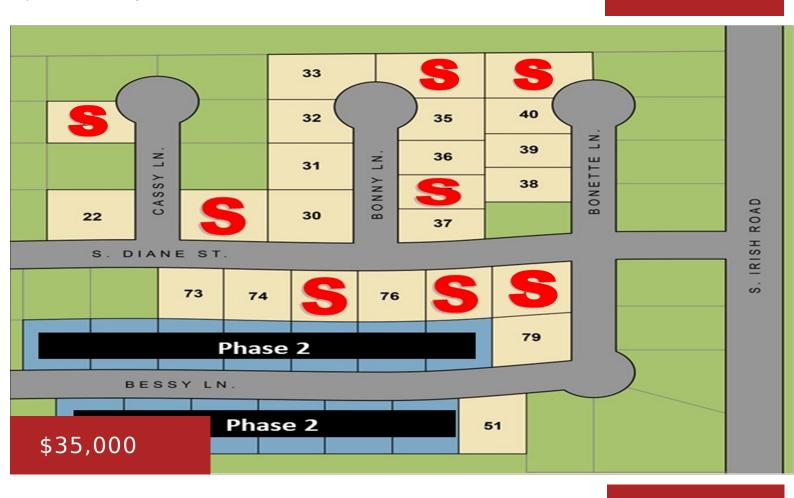

## 1117 BONNY LANE, CHILTON, WI, 53014

https://www.adashunjones.com

BUILDING YOUR DREAMS can come true in Chilton! Over 16 residential lots available to build on in a beautiful & sought after area. Pick the lot you want and meet with your builder as this is NOT builder exclusive. Quick access to major highways, restaurants & shopping. Start dreaming of your new home here! Minimum...