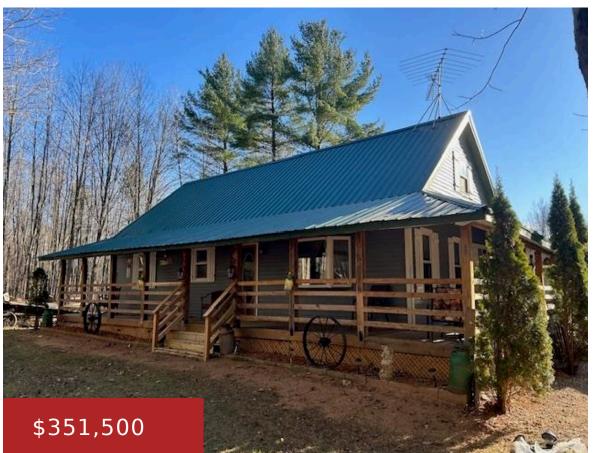

#### **11143 HARRIS ROAD, BREED, WI, 54174**

https://www.adashunjones.com

Stunning Home and Shop on approx 17.82 wooded acres! If you have been looking for an "up north" Home with acreage, here it is. 4 bedroom home with 2 full baths, full basement with a stunning covered porch! Home also offers first floor laundry/office. With the  $28\times60$  shed/shop and attached insulated  $20\times20$  office/bar area there...

## **Building Details**

**NewConstructionYN:** No **ArchitecturalStyle:** Farmhouse/National Folk

**Heating:** Forced Air **Basement:** Full

Exterior material: Vinyl Parking: Detached