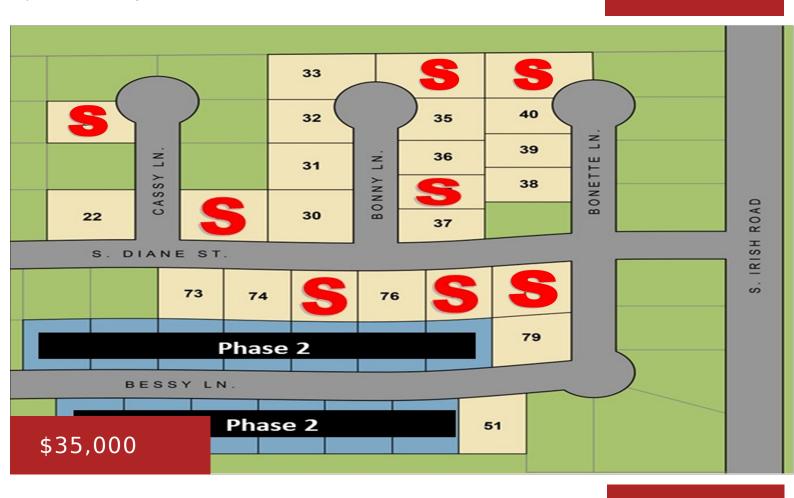

### 1113 BONETTE LANE, CHILTON, WI, 53014

https://www.adashunjones.com

BUILDING YOUR DREAMS can come true in Chilton! Over 16 residential lots available to build on in a beautiful & sought after area. Pick the lot you want and meet with your builder as this is NOT builder exclusive. Quick access to major highways, restaurants & shopping. Start dreaming of your new home here! Minimum...

Residential, Vacant Land/Acreage

Active

**Tax Amount:** 1362.42