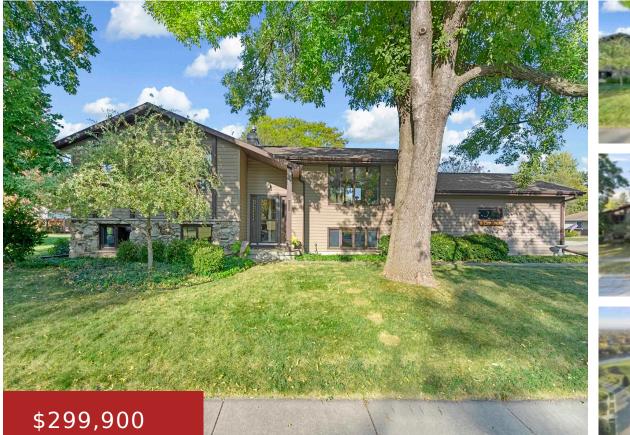

#### **1112 VISGRO STREET, MENASHA, WI, 54952**

https://www.adashunjones.com

1112 VISGRO Street, Menasha, WI, 54952

Welcome to 1112 Visgro Street in Menasha! This inviting raised ranch combines style and functionality for comfortable living. The spacious layout includes 3 bedrooms, with the potential for a fourth on the lower level, and 2 full baths. The cozy family room features a charming brick gas fireplace, while the well-appointed kitchen boasts hardwood floors....

## **Building Details**

| NewConstructionYN: No                               | ArchitecturalStyle: Raised Ranch   |  |
|-----------------------------------------------------|------------------------------------|--|
| Heating: Central A/C, Radiant                       | Basement: Finished Contiguous,Full |  |
| Exterior material: Deck,Patio,Wood/Wood Shake/Cedar | Parking: Attached,Opener Included  |  |