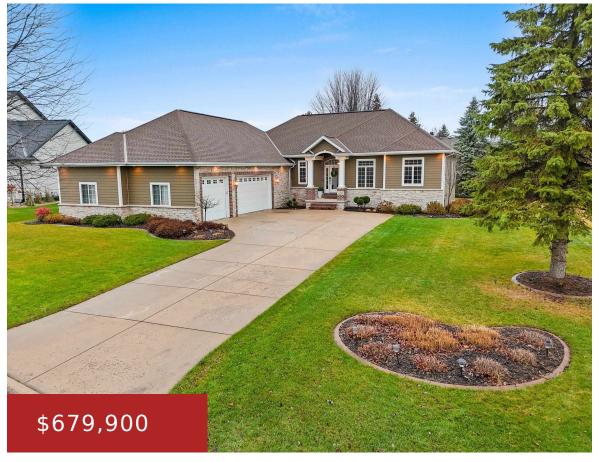

### 1112 CROWN POINTE CIRCLE, SUAMICO, WI, 54173

https://www.adashunjones.com

1112 CROWN POINTE Circle, Suamico, WI, 54173

Quality custom built home in beautiful Hunters Run SD. 4 BR, 3.5 Bath. Primary Suite w/ 2 spacious closets and ensuite bath with tile walk in shower and double vanity. Office with French door off of foyer. Guest Suite with attached full bath. Kitchen includes top of the line amenities including granite countertops, tile backsplash,...

- 4 beds
- 4 baths
- Residential
- Residential
- Closed
- 3138 sq ft