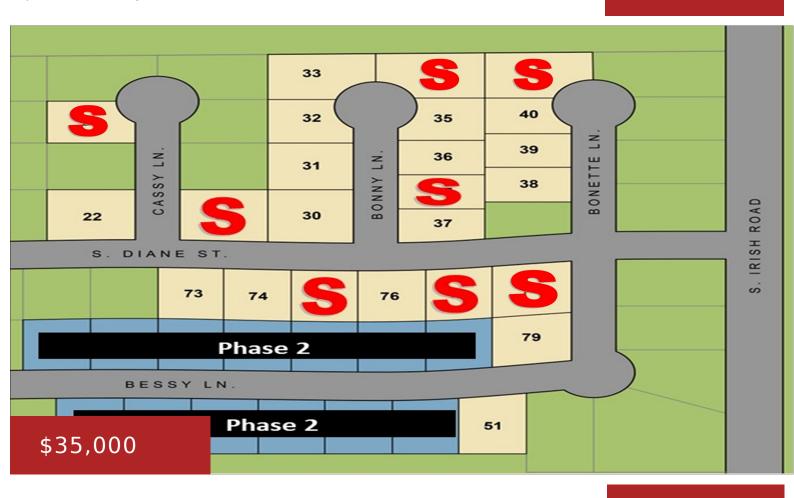

### 1111 BONNY LANE, CHILTON, WI, 53014

https://www.adashunjones.com

BUILDING YOUR DREAMS can come true in Chilton! Over 16 residential lots available to build on in a beautiful & sought after area. Pick the lot you want and meet with your builder as this is NOT builder exclusive. Quick access to major highways, restaurants & shopping. Start dreaming of your new home here! Minimum...