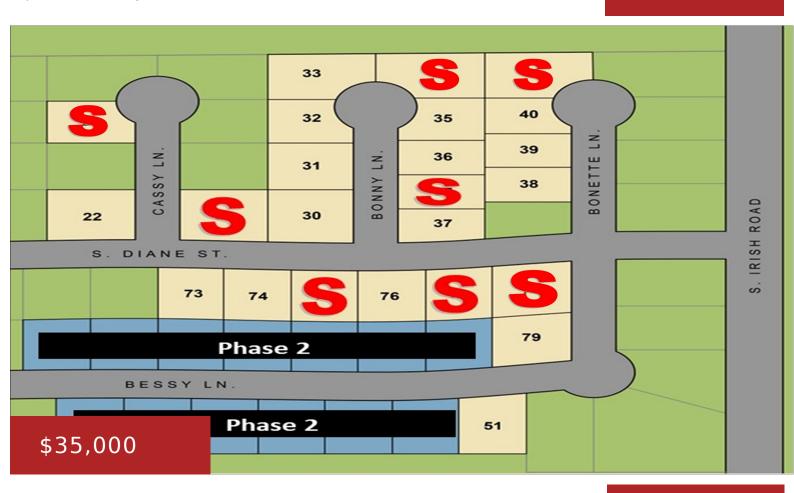

## 1111 BONETTE LANE, CHILTON, WI, 53014

https://www.adashunjones.com

BUILDING YOUR DREAMS can come true in Chilton! Over 16 residential lots available to build on in a beautiful & sought after area. Pick the lot you want and meet with your builder as this is NOT builder exclusive. Quick access to major highways, restaurants & shopping. Start dreaming of your new home here! Minimum...

- Land
- Residential, Vacant Land/Acreage
- Active

**Features** 

GarageYN: No AttachedGarageYN: No

FireplaceYN: No PoolPrivateYN: No

Lot Features: City Lot, Cul-De-Sac, Level Utilities: Cable Available, Electricity Available, Gas